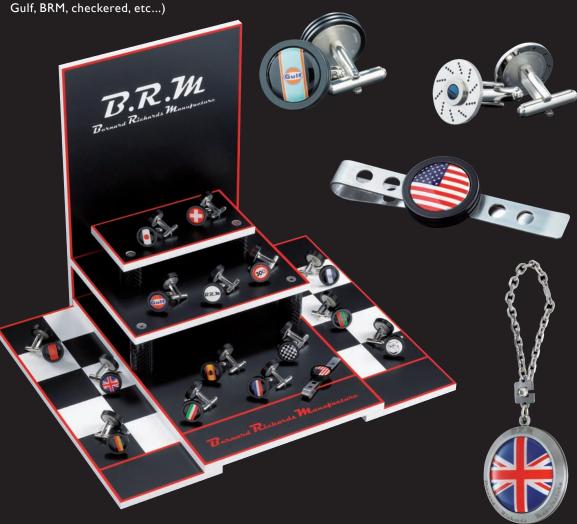

## B.R.M

French manufacture created in 2003, BRM produces small series of watches with a strong sporty look. Faithful to its tradition and keen to complete its range, BRM introduces its cufflinks' collection in October 2011.

Their modular construction is BRM's own trademark and remains in the «Racing Spirit», dear to the

You will find on the cufflinks, tie clips and key chains a piston shaped body of black PVD metal or brushed stainless steel and chrome metal.

The central plates are stainless steel powder coated enameled and offer a wide range of decor (flags,

Each step from the manufacturing to the finishing is handmade in our workshop.

The pieces are not wraped but made by removing material. This allows their molecular structure to be perfectly well preserved.

These stylish accessories have a sporty look.

Available in our outlets from october 2011.

Prices: from 110 € to 190 €

Bernard Richards Manufacture - BR M

Tél:00 33 (0)1 61 02 00 25 infos@brm-manufacture.com