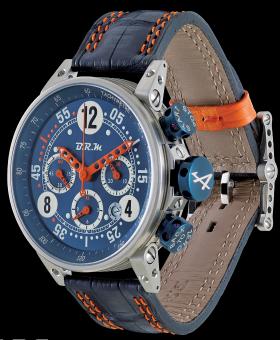

BRM is proud to associate their brand with that of the mythical Alpine name.

Brushed stainless steel case 44mm diameter Blue tachometer Brushed stainless steel lugs, protect crown and buckle Blue pusher engraved Blue dial Orange hands Chronograph automatic movement Blue alligator strap with orange stitching + orange rubber strap Water resistance: 100 meters Retail price : € 5 920

Limited edition of 24 pieces Available from July 2013 at Signatech-Alpine or BRM

ALZIDE

If you wish to try this watch do not hesitate to make an appointment by calling 00 33 (0)6 88 88 40 90 or mail infos@brm-manufacture.com