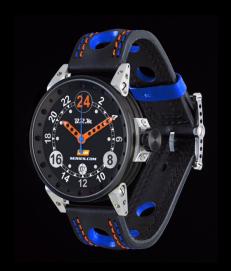

## **TECHNICAL INFORMATION V6-44 24H SERIES**

- Stainless steel black PVD case
- 24 H black dial with 24H SERIES' logo
- Black crown
- Orange and blue hands
- Black leather strap with blue holes and blue and orange stiching
- 24H automatic movement
- Limited edition of 24 timepieces

Maximum recommended retail price: 3600 €