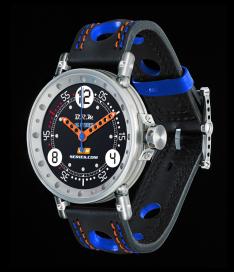

## **TECHNICAL INFORMATION V6-44 HB 24H SERIES**

- Stainless steel case
- Grey crown
- Black dial with white transfers and 24H SERIES' logo
- Orange and blue hands
- Black leather strap with blue holes and blue and orange stiching
- Hybrid movement
- Watch offered to the winners

Maximum recommended retail price: 1850 €

Bernard Richards Manufacture - BRM

www.brm-manufacture.com infocom@brm-manufacture.com 00 33 (0) 1 61 02 08 08