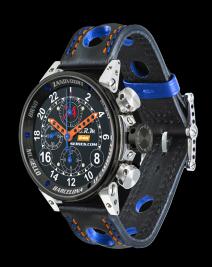

## **TECHNICAL INFORMATION V12-44 24H SERIES**

Stainless steel black PVD case

- Black crown, grey pushers
- 24H black dial with 24H SERIES' logo
- Black tachometer engraved
- Orange and blue hands
- Black leather strap with blue holes and blue and orange stiching
- 24H chronograph movement
- Limited edition of 24 timepieces

Maximum recommended retail price: 7450 €