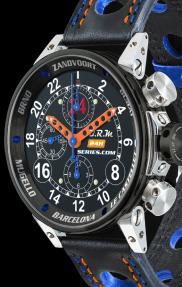

## **TECHNICAL INFORMATION V12-44 24H SERIES**

Stainless steel black PVD case

- Black crown, grey pushers
- 24H black dial with 24H SERIES' logo
- Black tachometer engraved
- Orange and blue hands
- Black leather strap with blue holes and blue and orange stiching
- 24H chronograph movement
- Limited edition of 24 timepieces

Maximum recommended retail price: 7450 €