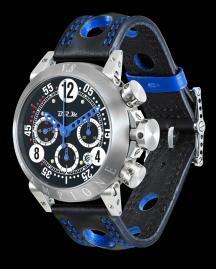

#### Technical specification V8-44 Special Series

- Stainless steel grey case engraved V8 Campione
- Black dial
- Stainless steel lugs, crown and pushers
- Blue hands
- Black leather strap with holes
- Automatic chronograph movement
- Unique model with rotor engraved 01/01

#### Download the photo

Single model