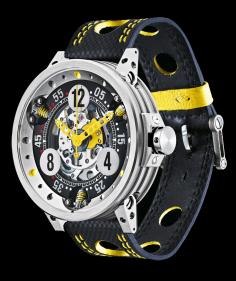

#### Technical specification RG-46 Special Series

- Grey titanium case
- Skeleton dial
- Stainless steel lugs and crown
- Yellow hands
- Technical fibre strap with holes
- Automatic movement
- Unique model with rotor engraved 01/01

#### Download the photo