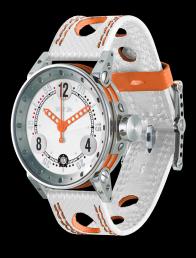

## Technical specification V7-38 Special Series

- Brushed stainless steel case and orange lacquer
- Stainless steel lugs and crown
- White dial with grey appliques
- Orange hands
- White technical fibre strap with holes
- Automatic movement
- Unique model with rotor engraved 01/01

## Download the photo