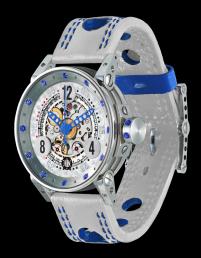

#### Technical specification V7-38 Special Series

- Polished stainless steel case
- Skeleton dial
- Stainless steel lugs and crown
- Blue hands
- White leather strap with holes
- Automatic movement
- Unique model with rotor engraved 01/01

#### Download the photo

Single model

Single model